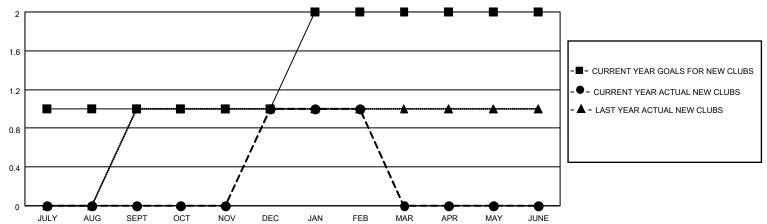

### GOALS AND ACTUAL NEW CLUBS CUMULATIVE

## District 310 A1

| Clubs         |               |             |               | Members               |                          |                         |                                                    |  |
|---------------|---------------|-------------|---------------|-----------------------|--------------------------|-------------------------|----------------------------------------------------|--|
|               | RESULTS FOR   | R 2020-2021 |               | RESULTS FOR 2020-2021 |                          |                         |                                                    |  |
| QUARTER       | NEW CLUB GOAL | NEW CLUBS   | DROPPED CLUBS | QUARTER MEN           | /IBER GROWTH NET<br>GOAL | MEMBER GROWTH<br>ACTUAL | DROPPED<br>MEMBERS ACTUAL<br>(including transfers) |  |
| JULY/AUG/SEPT | 1             | 0           | 0             | JULY/AUG/SEPT         | 60                       | 60                      | 1                                                  |  |
| OCT/NOV/DEC   | 0             | 1           | 0             | OCT/NOV/DEC           | 80                       | 103                     | 24                                                 |  |
| JAN/FEB/MAR   | 1             | 0           | 0             | JAN/FEB/MAR           | 60                       | 15                      | 6                                                  |  |
| APR/MAY/JUNE  | 0             | 0           | 0             | APR/MAY/JUNE          | 30                       | 0                       | 0                                                  |  |