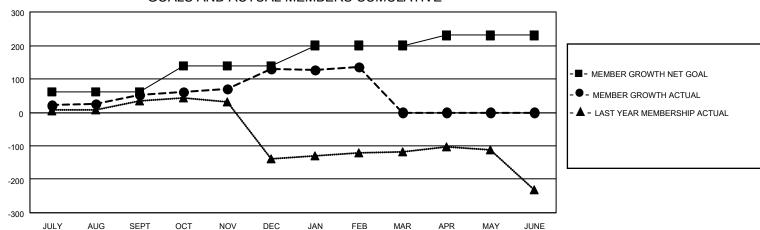

### GOALS AND ACTUAL MEMBERS CUMULATIVE

| DROPPED CLUBS: 0 |    | 22 CLUBS OF 39 ADDED 1 OR MORE<br>NEW MEMBERS | GENDER DISTRIBUTION  MALE 404 (44.84%) |              |    |
|------------------|----|-----------------------------------------------|----------------------------------------|--------------|----|
| DROPPED MEMBERS  |    |                                               | FEMALE                                 | 497 (55.16%) |    |
| DECEASED         | 3  | CLICK HERE FOR CUMULATIVE                     | TOTAL FAMILY UNIT MEMBERS              |              | 92 |
| CLUB CANCELLED   | 0  | MEMBERSHIP DATA                               |                                        |              | 48 |
| OTHER            | 28 |                                               | FAMILY MEMBERS PAYING HALF DUES        |              | 40 |
| TOTAL            | 31 |                                               |                                        |              |    |

## District 310 A1

| Clubs         |               |             |               | Members               |                          |                         |                                                    |  |
|---------------|---------------|-------------|---------------|-----------------------|--------------------------|-------------------------|----------------------------------------------------|--|
|               | RESULTS FOR   | R 2020-2021 |               | RESULTS FOR 2020-2021 |                          |                         |                                                    |  |
| QUARTER       | NEW CLUB GOAL | NEW CLUBS   | DROPPED CLUBS | QUARTER MEN           | /IBER GROWTH NET<br>GOAL | MEMBER GROWTH<br>ACTUAL | DROPPED<br>MEMBERS ACTUAL<br>(including transfers) |  |
| JULY/AUG/SEPT | 1             | 0           | 0             | JULY/AUG/SEPT         | 60                       | 60                      | 1                                                  |  |
| OCT/NOV/DEC   | 0             | 1           | 0             | OCT/NOV/DEC           | 80                       | 103                     | 24                                                 |  |
| JAN/FEB/MAR   | 1             | 0           | 0             | JAN/FEB/MAR           | 60                       | 15                      | 6                                                  |  |
| APR/MAY/JUNE  | 0             | 0           | 0             | APR/MAY/JUNE          | 30                       | 0                       | 0                                                  |  |